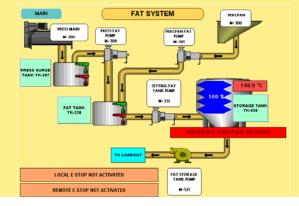

ANCO'S COLOR TOUCH SCREEN HMI (HUMAN MACHINE INTERFACE) provides clean graphics to help you visualize, monitor and maintain your process.

ANCO mounts the HMI's in **SMALL NEMA 4X PANELS** that can be located anywhere in the plant so you have control right where the action is. This allows you to see every step in the process and monitor many parameters of each device. ANCO even offers HMI solutions for outdoor applications.

**ANCO'S** control panels now use Ethernet communication between many of the components to monitor a large array of data and feed it back to the HMI so you can make informed decisions about your process.