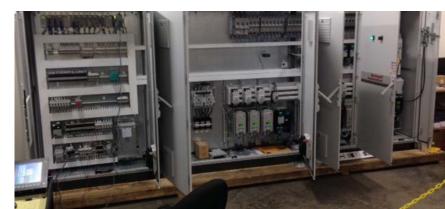

**ANCO'S** control panels now use Ethernet communication between many of the components to monitor a large array of data and feed it back to the HMI so you can make informed decisions about your process.

**ANCO** provides PLC and non-PLC based logic control for all your equipment so the whole system is on line where you can see the performance, and guide its outcome.

Where appropriate, ANCO will automate a series of steps in a process to simplify operator interaction.