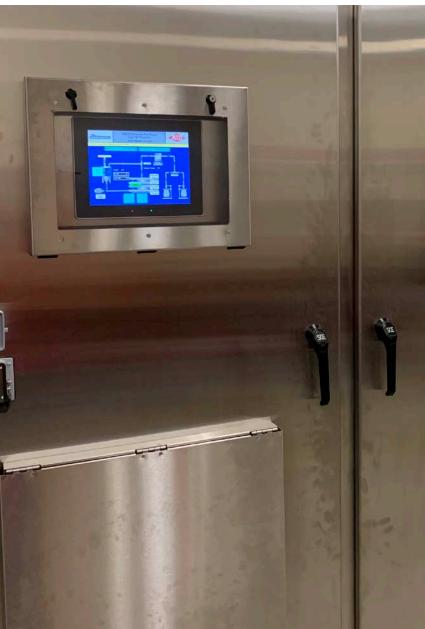

ANCO'S COLOR TOUCH SCREEN HMI (HUMAN MACHINE INTERFACE) provides clean graphics to help you visualize, monitor and maintain your process.

ANCO mounts the HMI's in **SMALL NEMA 4X PANELS** that can be located anywhere in the plant so you have control right where the action is. This allows you to see every step in the process and monitor many parameters of each device. ANCO even offers HMI solutions for outdoor applications.