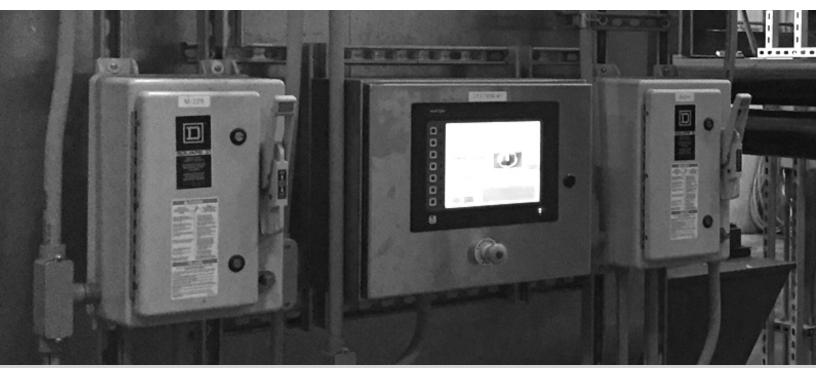

ANCO'S COLOR TOUCH SCREEN HMI (HUMAN MACHINE INTERFACE) provides clean graphics to help you visualize, monitor and maintain your process.

ANCO mounts the HMI's in **SMALL NEMA 4X PANELS** that can be located anywhere in the plant so you have control right where the action is. This allows you to see every step in the process and monitor many parameters of each device. ANCO even offers HMI solutions for outdoor applications.

**ANCO'S** control panels now use Ethernet communication between many of the components to monitor a large array of data and feed it back to the HMI so you can make informed decisions about your process.