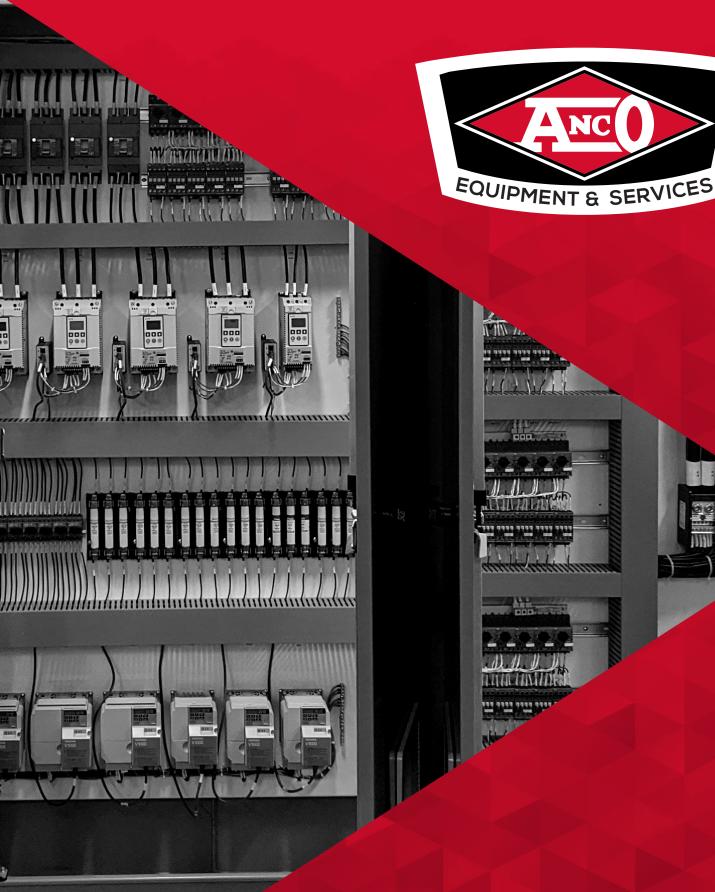

# **CONTROL** & AUTOMATION

INN

IIII

IW/

**ANCO'S** control panels now use Ethernet communication between many of the components to monitor a large array of data and feed it back to the HMI so you can make informed decisions about your process.