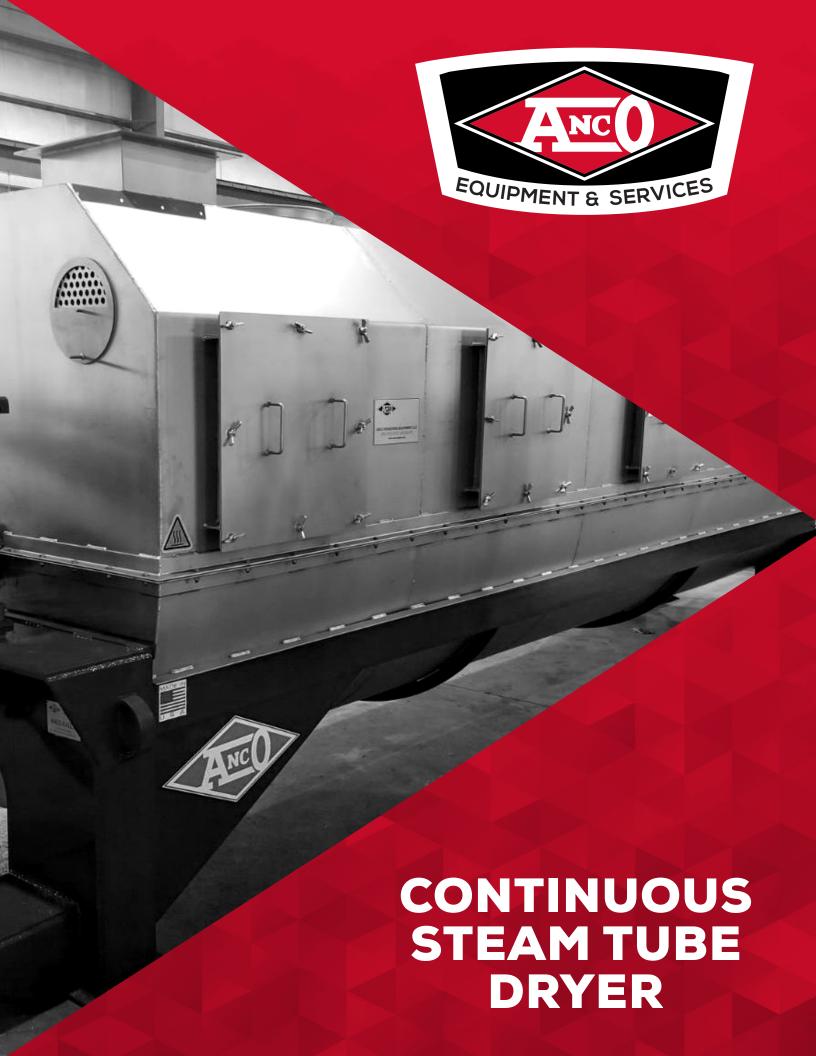

PROUDLY MADE IN THE USA

- ASME code construction section VII Division 1
- 125 PSIG rating on Rotating Tube Bundle
- SS materials for wear and corrosion resistance
- Compact design takes up less space than older dryers
- Heavy-duty drive and bearings

| MODEL   | HEATING<br>SURFACE |     | DIMENSIONS |     |       |     |        |     |        |        |       |     |
|---------|--------------------|-----|------------|-----|-------|-----|--------|-----|--------|--------|-------|-----|
|         |                    |     | LENGTH     |     | WIDTH |     | HEIGHT |     | WEIGHT |        | POWER |     |
|         | FT2                | M2  | FT         | М   | FT    | М   | FT     | М   | LBS    | KG     | HP    | KW  |
| 1600-3  | 300                | 28  | 18         | 5.5 | 5     | 1.5 | 6.7    | 2.0 | 12,000 | 5,500  | 5     | 3.7 |
| 1600-4  | 400                | 37  | 18.5       | 5.6 | 5.4   | 1.6 | 7      | 2.1 | 13,500 | 6,200  | 7.5   | 5.5 |
| 1600-6  | 600                | 56  | 20.5       | 6.2 | 5.4   | 1.6 | 7      | 2.1 | 17,000 | 7,700  | 7.5   | 5.5 |
| 1600-8  | 800                | 74  | 24         | 7.3 | 5.4   | 1.6 | 7      | 2.1 | 23,500 | 10,700 | 10    | 7.5 |
| 1600-11 | 1,100              | 102 | 24.5       | 7.5 | 6     | 1.8 | 7.5    | 2.3 | 30,100 | 13,700 | 20    | 15  |