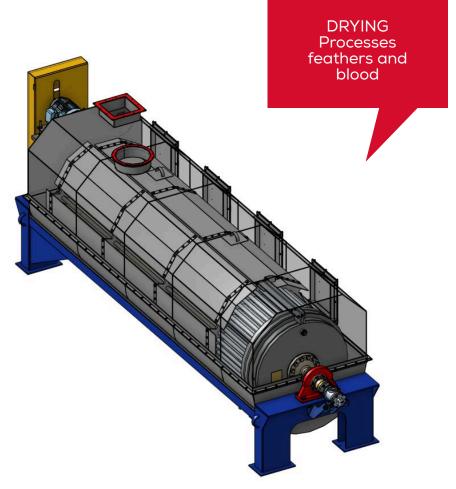

PROUDLY MADE IN THE USA

- ASME code construction section VII Division 1
- 125 PSIG rating on Rotating Tube Bundle
- SS materials for wear and corrosion resistance
- Compact design takes up less space than older dryers
- Heavy-duty drive and bearings

| MODEL   | HEATING<br>SURFACE |     | DIMENSIONS |     |       |     |        |     |        |        |       |     |
|---------|--------------------|-----|------------|-----|-------|-----|--------|-----|--------|--------|-------|-----|
|         |                    |     | LENGTH     |     | WIDTH |     | HEIGHT |     | WEIGHT |        | POWER |     |
|         | FT2                | M2  | FT         | М   | FT    | М   | FT     | М   | LBS    | KG     | HP    | KW  |
| 1600-3  | 300                | 28  | 18         | 5.5 | 5     | 1.5 | 6.7    | 2.0 | 12,000 | 5,500  | 5     | 3.7 |
| 1600-4  | 400                | 37  | 18.5       | 5.6 | 5.4   | 1.6 | 7      | 2.1 | 13,500 | 6,200  | 7.5   | 5.5 |
| 1600-6  | 600                | 56  | 20.5       | 6.2 | 5.4   | 1.6 | 7      | 2.1 | 17,000 | 7,700  | 7.5   | 5.5 |
| 1600-8  | 800                | 74  | 24         | 7.3 | 5.4   | 1.6 | 7      | 2.1 | 23,500 | 10,700 | 10    | 7.5 |
| 1600-11 | 1,100              | 102 | 24.5       | 7.5 | 6     | 1.8 | 7.5    | 2.3 | 30,100 | 13,700 | 20    | 15  |