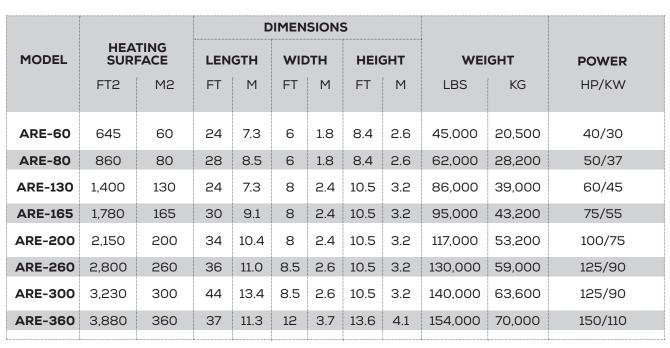

PROUDLY MADE IN THE USA

Steam heated disc drying plates provide excellent heat transfer

• ASME code- pressure vessel 516-70 materials

• True Roll shell design improves heat transfer efficiency

 Higher pressure ratings 50 PSI internal, 125 PSI jacket

• Heavy duty shaft, bearings, drive

 Special paddle casting material offers 50% longer wear

- High R value solid insulation with SS cover cooks material faster
- ANCO Rendering indicator efficiently manages temperature
- Special steam controls offer most efficient steam usage