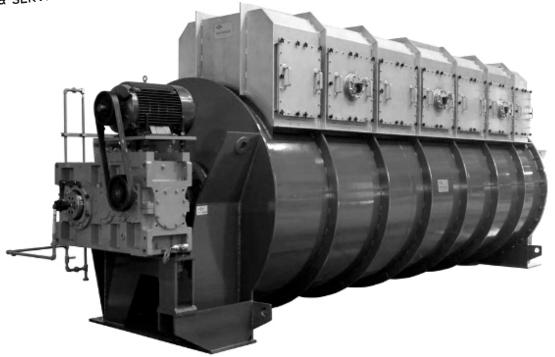

PROUDLY MADE IN THE USA

Steam heated disc drying plates provide excellent heat transfer

• ASME code- pressure vessel 516-70 materials

• True Roll shell design improves heat transfer efficiency

 Higher pressure ratings 50 PSI internal, 125 PSI jacket

• Heavy duty shaft, bearings, drive

 Special paddle casting material offers 50% longer wear

- High R value solid insulation with SS cover cooks material faster
- ANCO Rendering indicator efficiently manages temperature
- Special steam controls offer most efficient steam usage