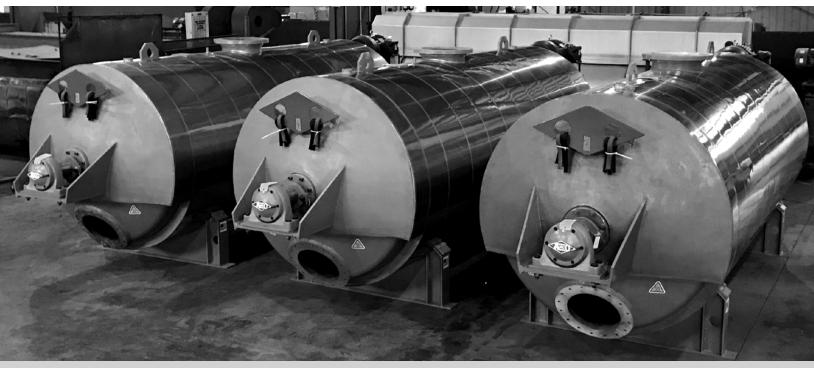

PROUDLY MADE IN THE USA

- ASME code-pressure vessel 516-70 materials
- True Roll shell design improves heat transfer efficiency
- Higher pressure ratings 50 PSI internal, 125 PSI jacket
- Heavy duty shaft, bearings, drive
- Special paddle casting material offers 50% longer wear
- High R value solid insulation with SS cover cooks material faster
- ANCO Rendering indicator efficiently manages temperature
- Special steam controls offer most efficient steam usage

|        | GROSS<br>VOLUME |        | CAPACITY |       | DIMENSIONS |     |       |     |        |     |        |        |                |       |
|--------|-----------------|--------|----------|-------|------------|-----|-------|-----|--------|-----|--------|--------|----------------|-------|
| MODEL  |                 |        |          |       | LENGTH     |     | WIDTH |     | HEIGHT |     | WEIGHT |        | POWER<br>RANGE |       |
|        | CU FT           | LITERS | LBS      | KG    | FT         | М   | FT    | М   | FT     | М   | LBS    | KG     | HP             | KW    |
| 5x10   | 143             | 4050   | 5,400    | 2,450 | 15.9       | 4.8 | 5     | 1.5 | 6.3    | 1.9 | 19,700 | 9,000  | 25-40          | 18-30 |
| 5x12   | 180             | 5100   | 6,750    | 3,060 | 17.9       | 5.5 | 5     | 1.5 | 6.3    | 1.9 | 21,600 | 9,900  | 30-50          | 22-37 |
| 5x13-4 | 204             | 5780   | 7,650    | 3,470 | 19.2       | 5.8 | 5     | 1.5 | 6.3    | 1.9 | 22,800 | 10,400 | 30-50          | 22-37 |
| 5x16   | 252             | 7130   | 9,450    | 4,290 | 21.9       | 6.7 | 5     | 1.5 | 6.3    | 1.9 | 25,300 | 11,500 | 40-60          | 30-45 |
| 6x16   | 353             | 10,000 | 15,000   | 6,800 | 22         | 6.7 | 6     | 1.8 | 7.5    | 2.3 | 28,500 | 12,950 | 60-75          | 45-55 |