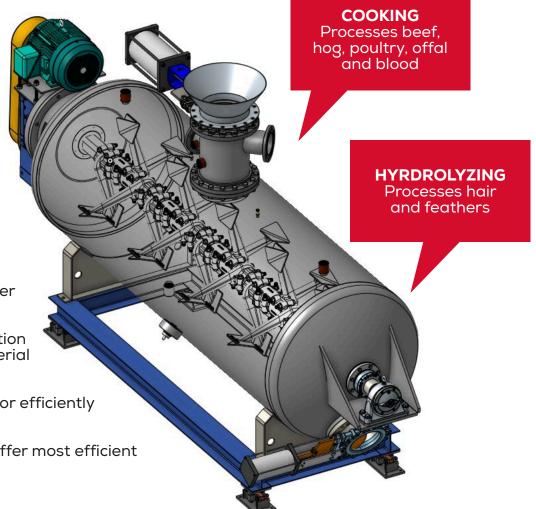

PROUDLY MADE IN THE USA

- ASME code-pressure vessel 516-70 materials
- True Roll shell design improves heat transfer efficiency
- Higher pressure ratings 50 PSI internal, 125 PSI jacket
- Heavy duty shaft, bearings, drive
- Special paddle casting material offers 50% longer wear
- High R value solid insulation with SS cover cooks material faster
- ANCO Rendering indicator efficiently manages temperature
- Special steam controls offer most efficient steam usage

|        | GROSS<br>VOLUME |        | CAPACITY |       | DIMENSIONS |     |       |     |        |     |        |        |                |       |
|--------|-----------------|--------|----------|-------|------------|-----|-------|-----|--------|-----|--------|--------|----------------|-------|
| MODEL  |                 |        |          |       | LENGTH     |     | WIDTH |     | HEIGHT |     | WEIGHT |        | POWER<br>RANGE |       |
|        | CU FT           | LITERS | LBS      | KG    | FT         | М   | FT    | М   | FT     | М   | LBS    | KG     | HP             | KW    |
| 5x10   | 143             | 4050   | 5,400    | 2,450 | 15.9       | 4.8 | 5     | 1.5 | 6.3    | 1.9 | 19,700 | 9,000  | 25-40          | 18-30 |
| 5x12   | 180             | 5100   | 6,750    | 3,060 | 17.9       | 5.5 | 5     | 1.5 | 6.3    | 1.9 | 21,600 | 9,900  | 30-50          | 22-37 |
| 5x13-4 | 204             | 5780   | 7,650    | 3,470 | 19.2       | 5.8 | 5     | 1.5 | 6.3    | 1.9 | 22,800 | 10,400 | 30-50          | 22-37 |
| 5x16   | 252             | 7130   | 9,450    | 4,290 | 21.9       | 6.7 | 5     | 1.5 | 6.3    | 1.9 | 25,300 | 11,500 | 40-60          | 30-45 |
| 6x16   | 353             | 10,000 | 15,000   | 6,800 | 22         | 6.7 | 6     | 1.8 | 7.5    | 2.3 | 28,500 | 12,950 | 60-75          | 45-55 |